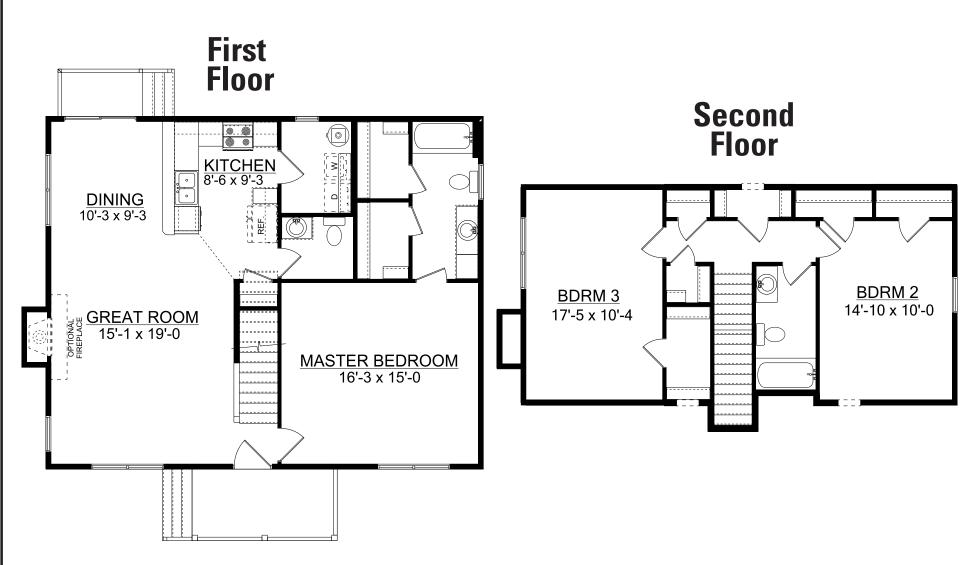

## Timberhill

| 1st Floor        | 1044 |
|------------------|------|
| 2nd Floor        | 668  |
| Total Heated     | 1712 |
| Front Porch      | 72   |
| Total Under Roof | 1784 |
| Rear Stoop       |      |