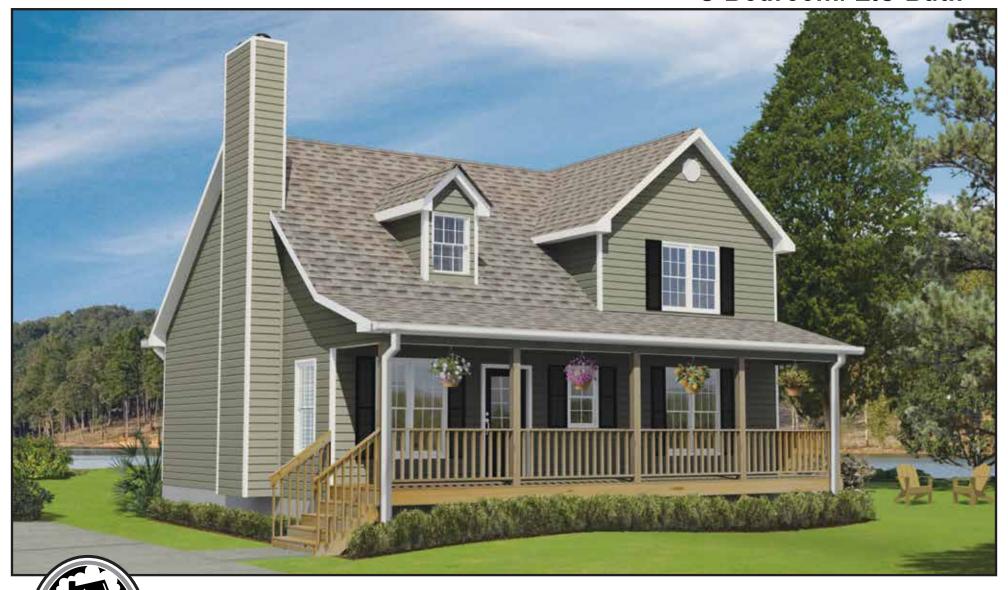

## The Riverbend

## 3 Bedroom/2.5 Bath

1-800-AHP-Home | AmericasHomePlace.com

## **First Second Floor Floor** STOOP 4X4 DINING 9'-10 x 13'-6 **KITCHEN** BDRM 2 11'-6 x 10'-6 13'-1 x 11'-8 **GREAT RM** 17'-9 x 18'-9 **MSTR BDRM** 15'-5 x 15'-6 BDRM 3 13'-1 x 11'-10 Riverbend FRONT PORCH 1st Floor.....1140 38' x 5'-10 2nd Floor.....531 Total Heated......1671 Front Porch......228 Total Under Roof.....1899 Rear Stoop.....16 © 2011 America's Home Place, Inc. Any information shown in this ad is subject to change at anytime. Illustrations show options and upgrades not included in base plan. Specifications vary by location. Home designs represented on this page are property of America's Home Place and are intended for demonstration purposes only. Any unauthorized duplication, copying or reproduction, or any other use, is strictly prohibited. FL #CR-C057203 Revised 10/27/15