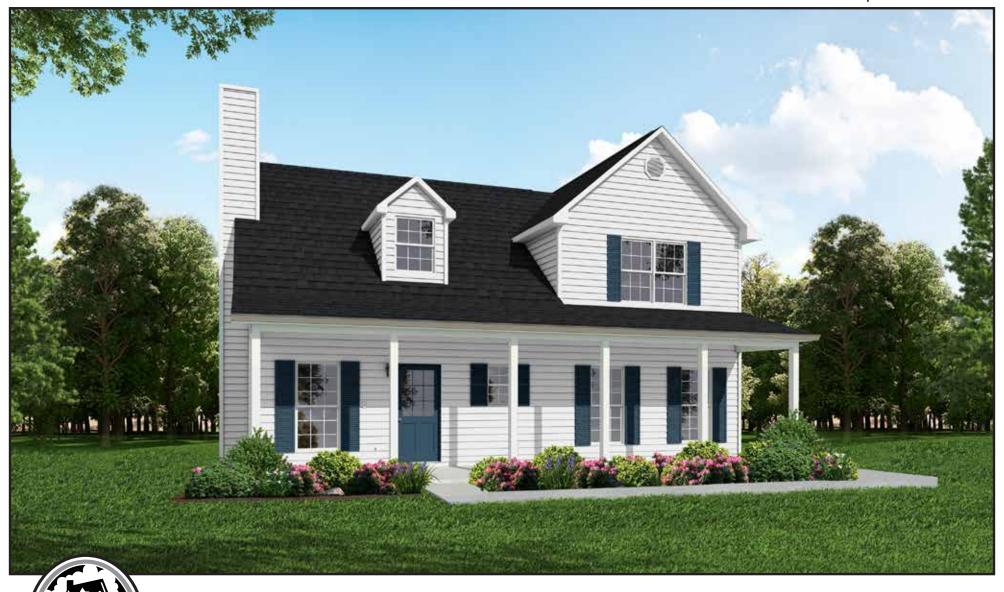

## The Riverbend

1-800-AHP-Home | AmericasHomePlace.com

## Second First **Floor Floor DINING KITCHEN** BDRM 2 9'-<del>10 x 13'-</del>6 11'-6 x 10'-6 13'-1 x 11'-8 **GREAT RM** 17'-9 x 18'-9 **MSTR BDRM** 15'-5 x 15'-6 BDRM 3 13'-1 x 11'-10 **FRONT PATIO** Riverbend 1st Floor.....1140 28' x 5'-10 2nd Floor.....531 Total Heated.....1671 Front Patio.....228 Total Under Roof.....1899 Rear Stoop.....16