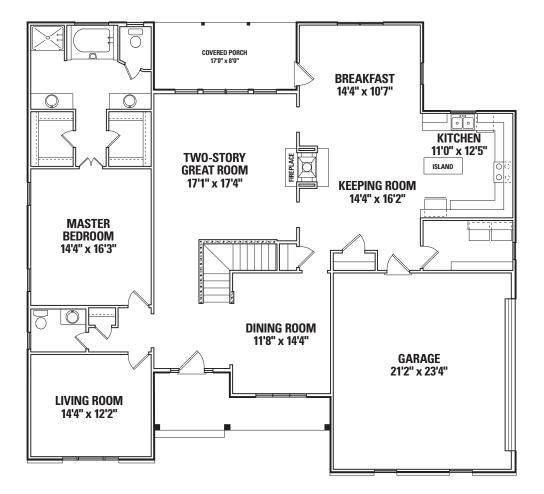

### First Floor

#### Wellington

| 1st Floor        | 2102 |
|------------------|------|
| 2nd Floor        | 918  |
| Total Heated     | 3020 |
| Front Porch      | 121  |
| Rear Porch       | 136  |
| Garage           | 521  |
| Total Under Roof | 3798 |