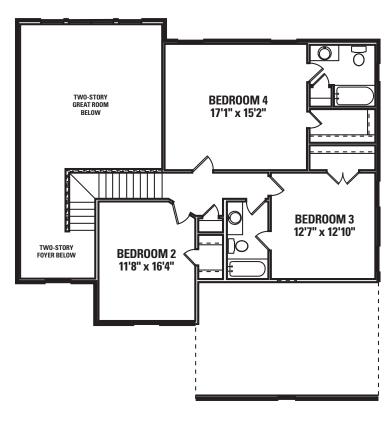

# Second Floor

#### Wellington

| 1st Floor        | 2102 |
|------------------|------|
| 2nd Floor        | 918  |
| Total Heated     | 3020 |
| Front Porch      | 121  |
| Rear Porch       | 136  |
| Garage           | 521  |
| Total Under Roof | 3798 |