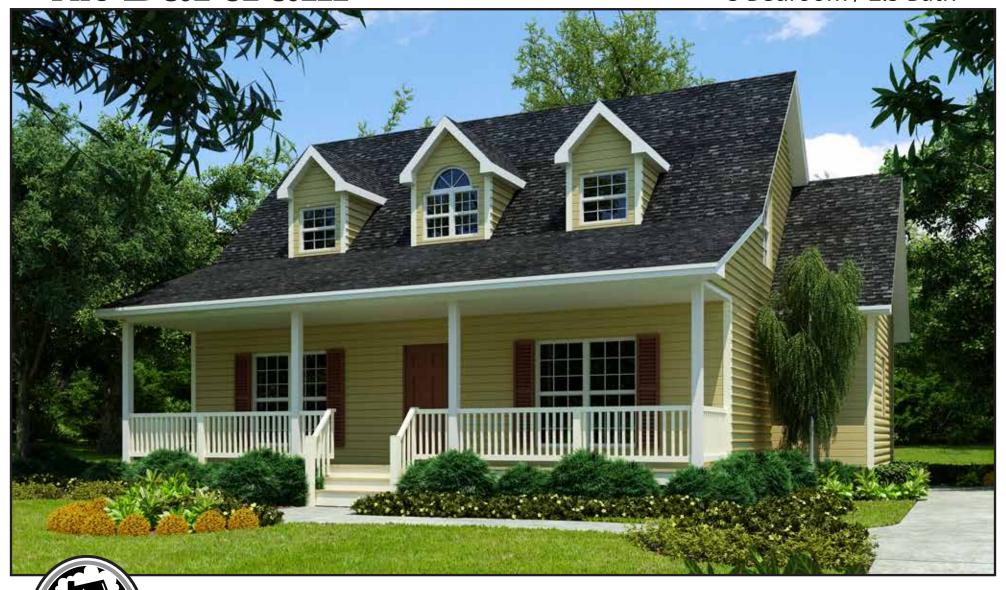

## The Bartram



1-800-AHP-Home | AmericasHomePlace.com



## First Floor

## Second Floor





## Bartram

| 1st Floor         | 1149 |
|-------------------|------|
| 2nd Floor         | 699  |
| Total Heated      | 1884 |
| Front Porch       | 215  |
| Total Under Roof. | 2063 |
| Rear Deck         | 16   |

© 2020 America's Home Place, Inc. Any information shown in this ad is subject to change at anytime. Illustrations show options and upgrades not included in base plan. Specifications vary by location. Home designs represented on this page are property of America's Home Place and are intended for demonstration purposes only. Any unauthorized duplication, copying or reproduction, or any other use, is strictly prohibited. FL #CR-C1330787 NC #36341 Revised 1/29/20