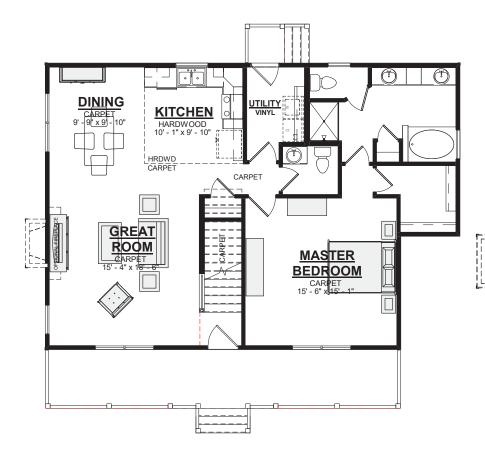

## First Floor

## Bartram

| 1st Floor         | 1149 |
|-------------------|------|
| 2nd Floor         | 699  |
| Total Heated      | 1884 |
| Front Porch       | 215  |
| Total Under Roof. | 2063 |
| Rear Deck         | 16   |