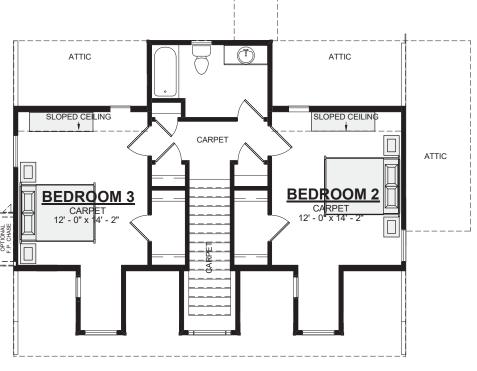

## Second Floor

## Bartram

| 1st Floor         | 1149 |
|-------------------|------|
| 2nd Floor         | 699  |
| Total Heated      | 1884 |
| Front Porch       | 215  |
| Total Under Roof. | 2063 |
| Rear Deck         | 16   |