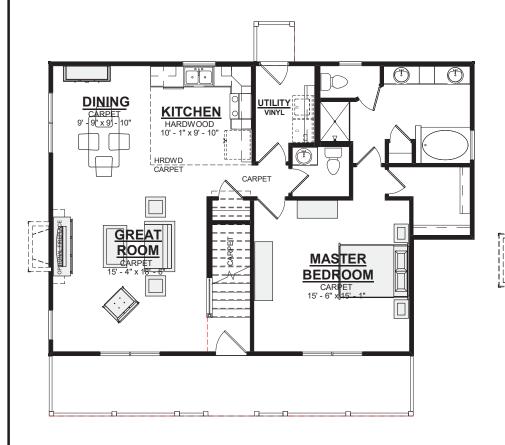

## First Floor

## Bartram

| ı | 1st Floor        | .1149 |
|---|------------------|-------|
| ı | 2nd Floor        | 699   |
| ı | Total Heated     | 1884  |
| ı | Front Patio      | 215   |
| ı | Total Under Roof | 2063  |
| ı | Rear Stoop       | 16    |