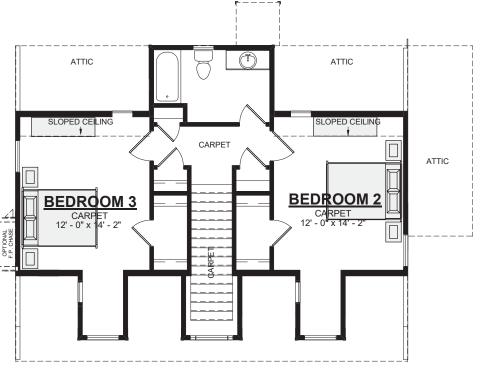

## Second Floor

## Bartram

| ı | 1st Floor        | .1149 |
|---|------------------|-------|
| ı | 2nd Floor        | 699   |
| ı | Total Heated     | 1884  |
| ı | Front Patio      | 215   |
| ı | Total Under Roof | 2063  |
| ı | Rear Stoop       | 16    |