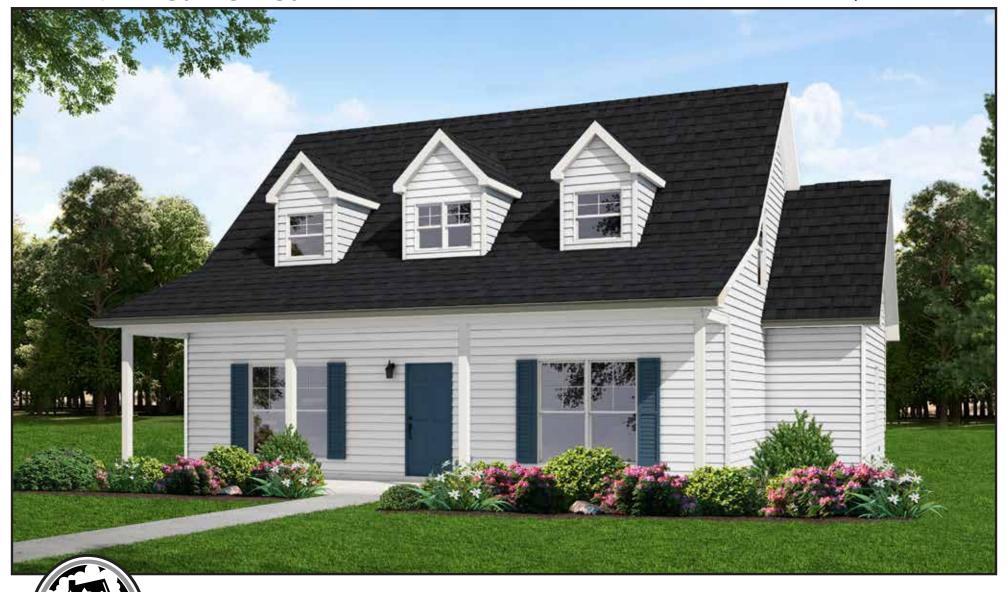

## The Bartram

1-800-AHP-Home | AmericasHomePlace.com

## Bartram

| ı | 1st Floor        | .1149 |
|---|------------------|-------|
| ı | 2nd Floor        | 699   |
| ı | Total Heated     | 1884  |
| ı | Front Patio      | 215   |
| ı | Total Under Roof | 2063  |
| ı | Rear Stoop       | 16    |