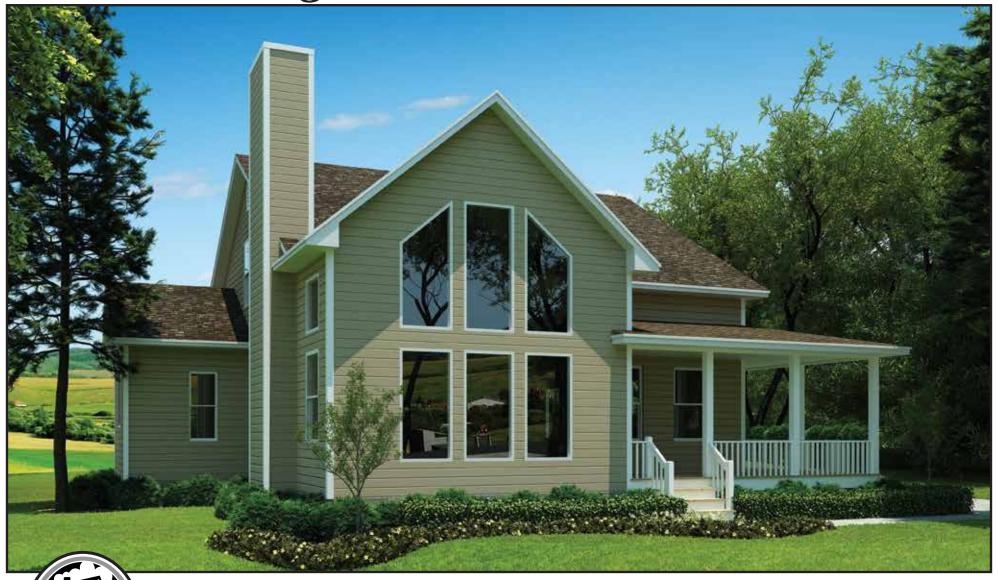

## Blue Ridge Modern Farmhouse

| 1st Floor        | 1443 |
|------------------|------|
| 2nd Floor        | 614  |
| Total Heated     | 2056 |
| Front Porch      | 162  |
| Rear Porch       | 16   |
| Total Under Roof | 2238 |