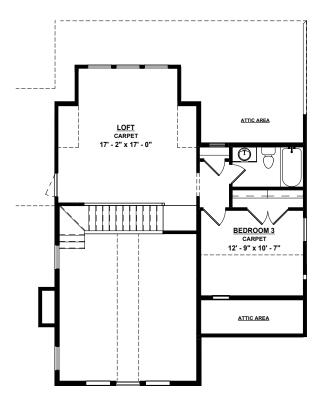

1-800-AHP-Home | AmericasHomePlace.com



## First Floor <u>5'x4'</u> STD STOOP MASTER **BEDROOM 2 BEDROOM** CARPET CARPET 11' - 0" x 13' - 4" 12' - 8" x 15' - 9" KITCHEN HARDSURFACE 13' - 2" x 8' - 1" DINING HARDSURFACE 13' - 2" x 8' - 5" LIVING ROOM CARPET 17' - 0" x 18' - 3" COVERED **PORCH**

## Second Floor



## Blue Ridge Modern Farmhouse

| 1st Floor        | 1443 |
|------------------|------|
| 2nd Floor        | 614  |
| Total Heated     | 2056 |
| Front Porch      | 162  |
| Rear Porch       | 16   |
| Total Under Roof | 2238 |

© 2023 America's Home Place, Inc. Any information shown in this ad is subject to change at anytime. Illustrations show options and upgrades not included in base plan. Specifications vary by location. Home designs represented on this page are property of America's Home Place and are intended for demonstration purposes only. Any unauthorized duplication, copying or reproduction, or any other use, is strictly prohibited. FL #CR-C1330787 & NC #36341 Revised 10/4/23