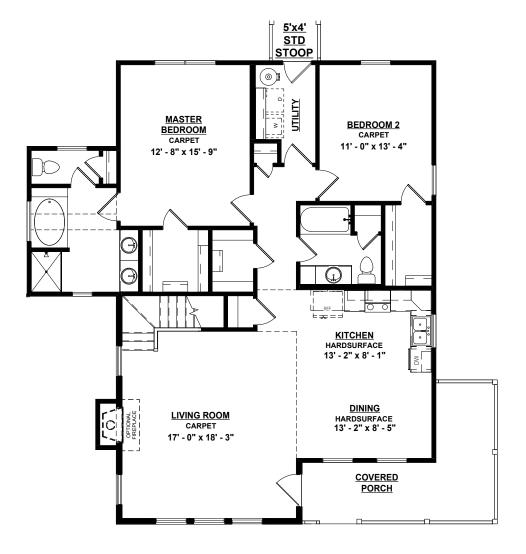

## First Floor

## Second Floor

Blue Ridge Modern Farmhouse

| 1st Floor        | 1443 |
|------------------|------|
| 2nd Floor        | 614  |
| Total Heated     | 2056 |
| Front Patio      | 162  |
| Rear Patio       | 16   |
| Total Under Roof | 2238 |