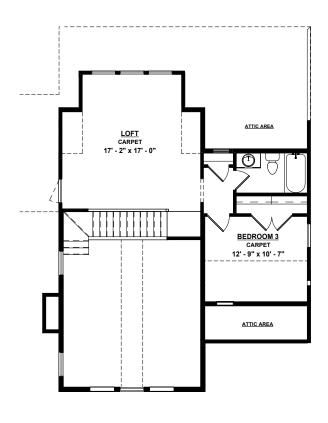

## Second Floor

Blue Ridge Modern Farmhouse

| 1st Floor        | 1443 |
|------------------|------|
| 2nd Floor        | 614  |
| Total Heated     | 2056 |
| Front Patio      | 162  |
| Rear Patio       | 16   |
| Total Under Roof | 2238 |