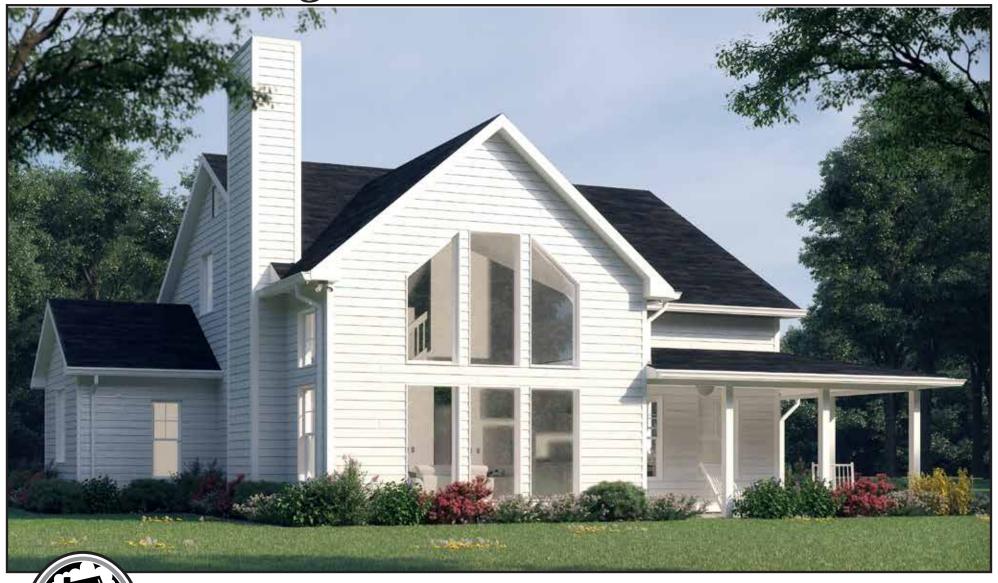

## Second Floor

Blue Ridge Modern Farmhouse

| 1st Floor        | 1443 |
|------------------|------|
| 2nd Floor        | 614  |
| Total Heated     | 2056 |
| Front Patio      | 162  |
| Rear Patio       | 16   |
| Total Under Roof | 2238 |