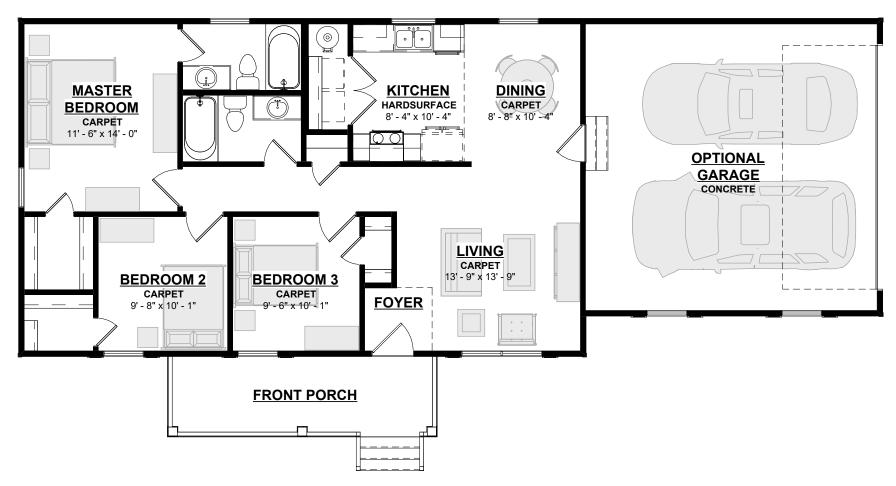

## The American B

| Total Heated     | 1050  |
|------------------|-------|
| Front Porch      | 120   |
| Side Stoop       | 20    |
| Total Under Root | f1190 |
| Opt Garage       | 484   |

© 2024 America's Home Place, Inc. Any information shown in this ad is subject to change at anytime. Illustrations show options and upgrades not included in base plan. Specifications vary by location. Home designs represented on this page are property of America's Home Place and are intended for demonstration purposes only. Any unauthorized duplication, copying or reproduction, or any other use, is strictly prohibited. FL #CR-C1330787, NC#36341 Revised 7/17/24