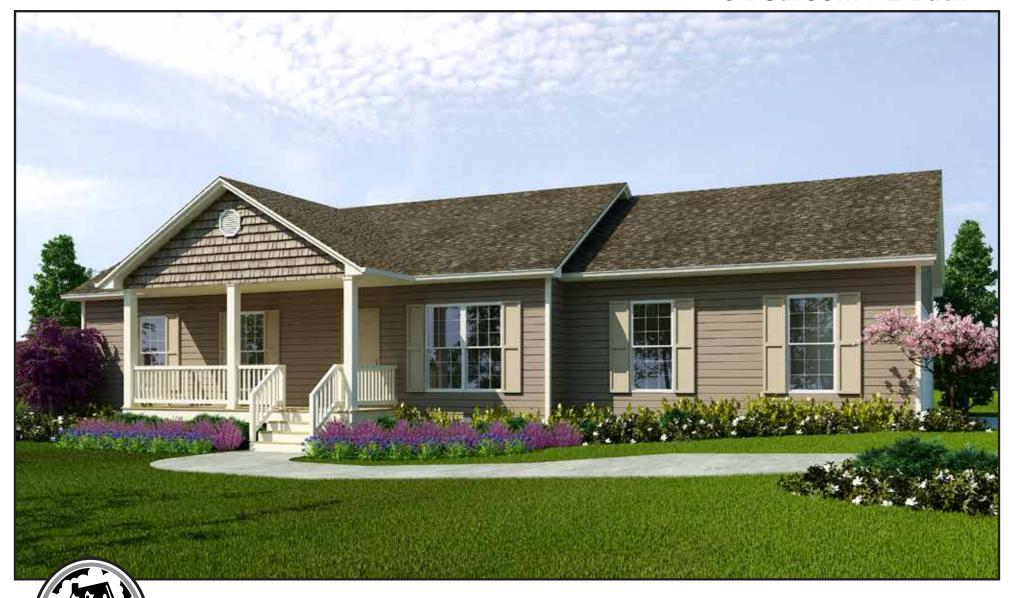

## The American Elevation B

## 3 Bedroom / 2 Bath

1-800-AHP-Home | AmericasHomePlace.com

## The American B

| Total Heated     | .1050 |
|------------------|-------|
| Front Porch      | 120   |
| Side Stoop       | 20    |
| Total Under Roof |       |
| Opt Garage       | 484   |

© 2023 America's Home Place, Inc. Any information shown in this ad is subject to change at anytime. Illustrations show options and upgrades not included in base plan. Specifications vary by location. Home designs represented on this page are property of America's Home Place and are intended for demonstration purposes only. Any unauthorized duplication, copying or reproduction, or any other use, is strictly prohibited. FL #CR-C1330787, NC#36341 Revised 1/23/23