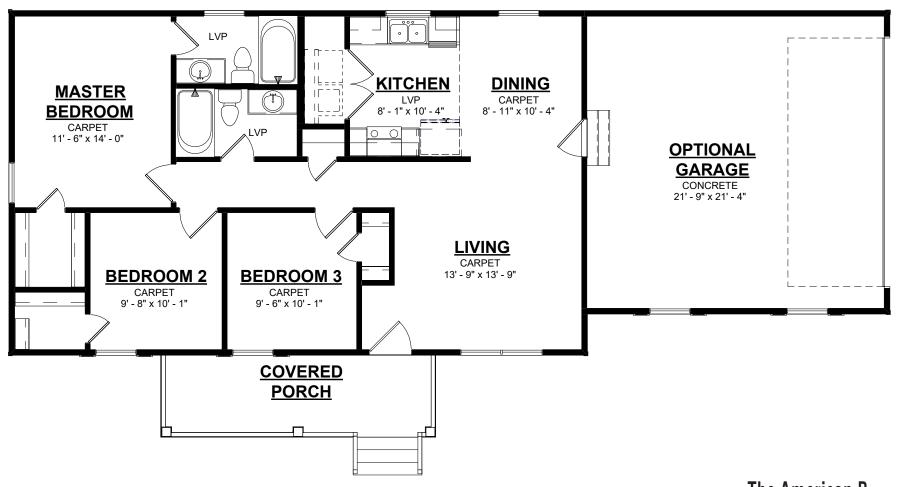

## 3 Bedroom / 2 Bath

1-800-AHP-Home | AmericasHomePlace.com

## The American B

| Total Heated     | .1050 |
|------------------|-------|
| Front Porch      | 120   |
| Side Stoop       | 20    |
| Total Under Roof |       |
| Opt Garage       | 484   |

© 2023 America's Home Place, Inc. Any information shown in this ad is subject to change at anytime. Illustrations show options and upgrades not included in base plan. Specifications vary by location. Home designs represented on this page are property of America's Home Place and are intended for demonstration purposes only. Any unauthorized duplication, copying or reproduction, or any other use, is strictly prohibited. FL #CR-C1330787, NC#36341 Revised 1/23/23