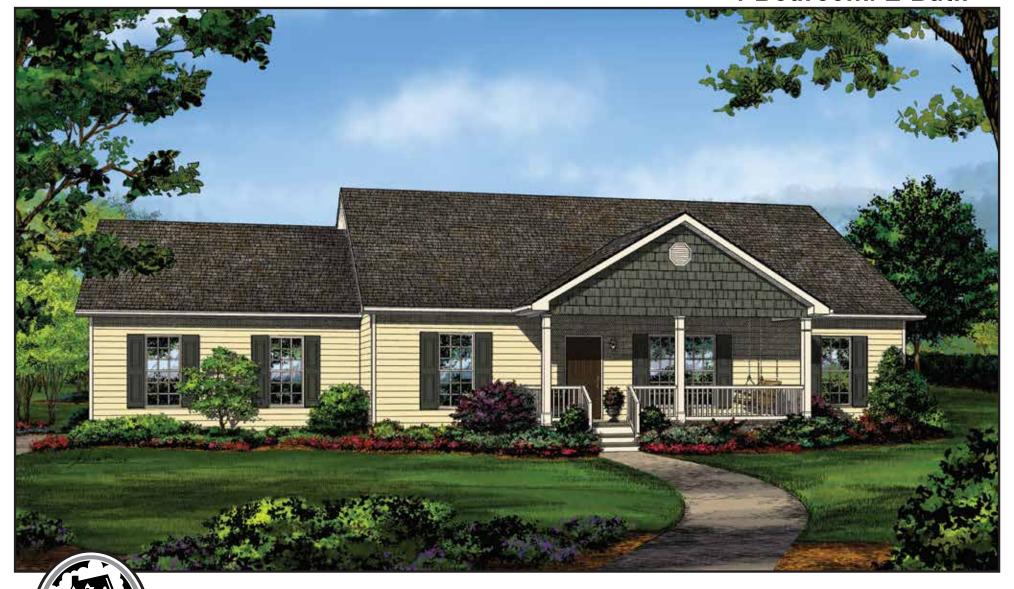

## **First Floor KITCHEN STORAGE** 8'-7 x 14'-6 **BEDROOM 4 DINING** 10'-7 x 12'-3 10'-9 x 12'-3 **OPTIONAL GARAGE** 21'-8 x 24'-4 **BEDROOM 3** 10'-7 x 10'-6 LIVING RM 16'-0 x 20'-9" **MASTER BEDROOM** BEDROOM 2 14'-4 x 14'-0 10'-4 x 10'-0 **Walton IV Elevation A & B** Total Heated.....1564 Front Porch.....125 Total Under Roof......1689 Optional Garage.....550 © 2011 America's Home Place, Inc. Any information shown in this ad is subject to change at anytime. Illustrations show options and upgrades not included in base plan. Specifications vary by location. Home designs represented on this page are property of America's Home Place and are intended for demonstration purposes only. Any unauthorized duplication, copying or reproduction, or any other use, is strictly prohibited. FL #CR-C057203 Revised 3/3/16