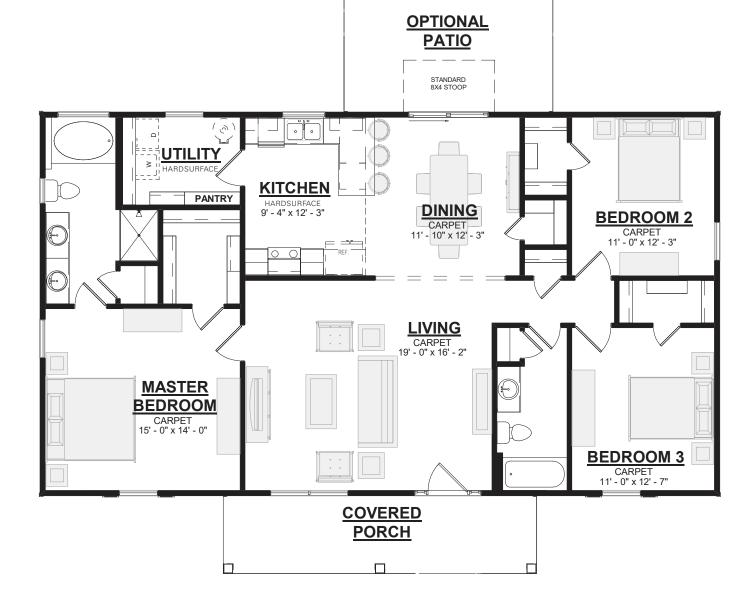

#### **TOTAL HEATED**

1,525 sq. ft.

## **FRONT PORCH**

144 sq. ft.

## **OPTIONAL PATIO**

187 sq. ft.

#### **REAR STOOP**

32 sq. ft.

## **TOTAL UNDER ROOF**

1,669 sq. ft.

臼

1-800-AHP-Home AmericasHomePlace.com

© 2025 America's Home Place, Inc. Any information shown in this ad is subject to change at anytime. Illustrations show options and upgrades not included in base plan. Specifications vary by location. Home designs represented on this page are property of America's Home Place and are intended for demonstration purposes only. Any unauthorized duplication, copying or reproduction, or any other use, is strictly prohibited. AL #10761 GA #GCCO003514 FL #CR-C1330787 NC #36341 Revised 5/a/25