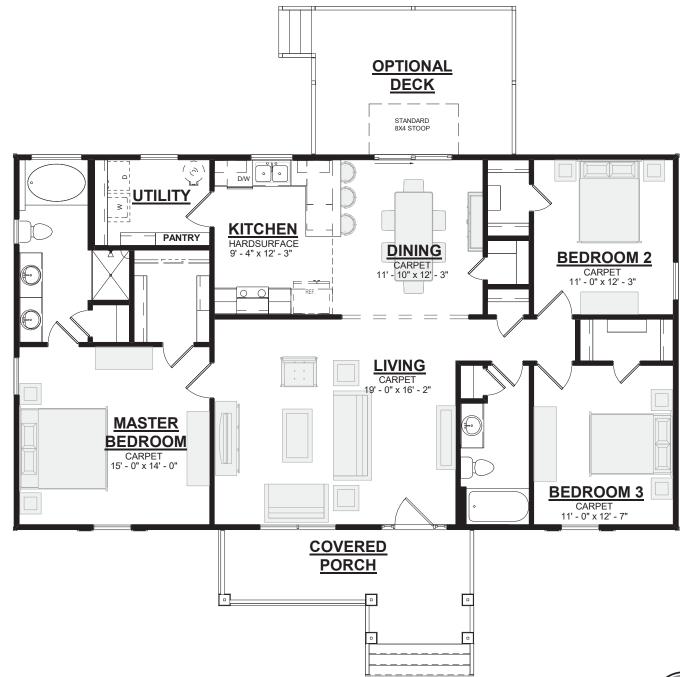

#### **TOTAL HEATED**

1,525 sq. ft.

#### **FRONT PORCH**

144 sq. ft.

### **OPTIONAL DECK**

187 sq. ft.

#### **REAR STOOP**

32 sq. ft.

## **TOTAL UNDER ROOF**

1,669 sq. ft.

1-800-AHP-Home AmericasHomePlace.com

自