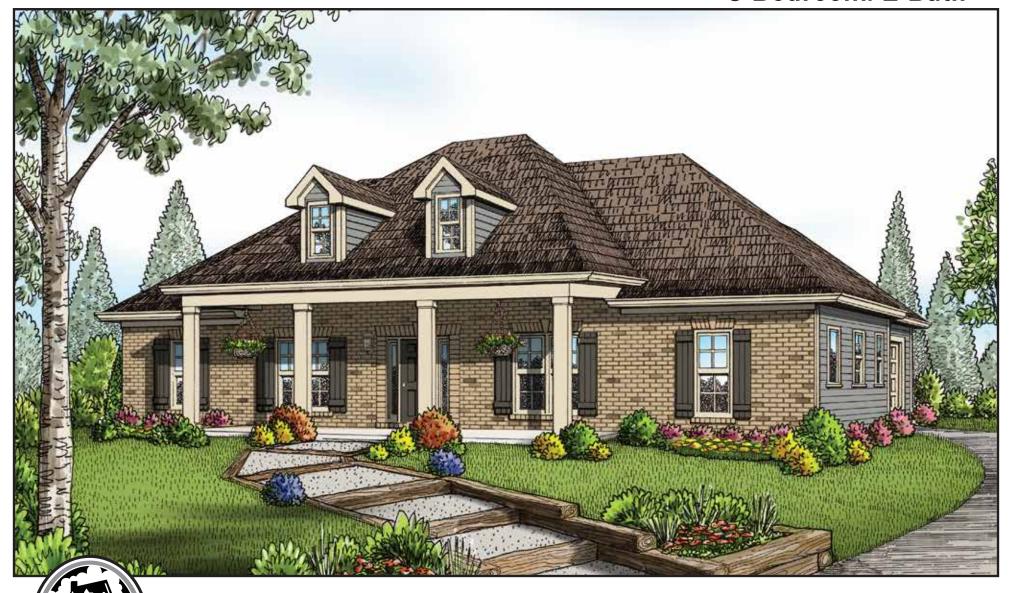

## 3 Bedroom/2 Bath

1-800-AHP-Home | AmericasHomePlace.com

## Meredith II

| Total Heated     | 2088 |
|------------------|------|
| Front Porch      | 224  |
| Garage           | 528  |
| Total Under Roof | 2840 |
| Rear Stoop       | 28   |
| Optional Patio   |      |