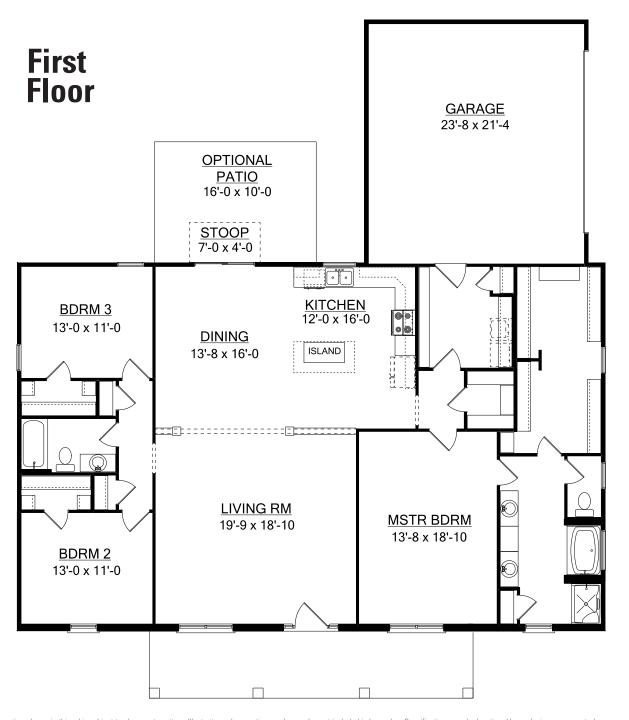

## Meredith II

| Total Heated     | 2088 |
|------------------|------|
| Front Porch      | 224  |
| Garage           | 528  |
| Total Under Roof | 2840 |
| Rear Stoop       | 28   |
| Optional Patio   |      |