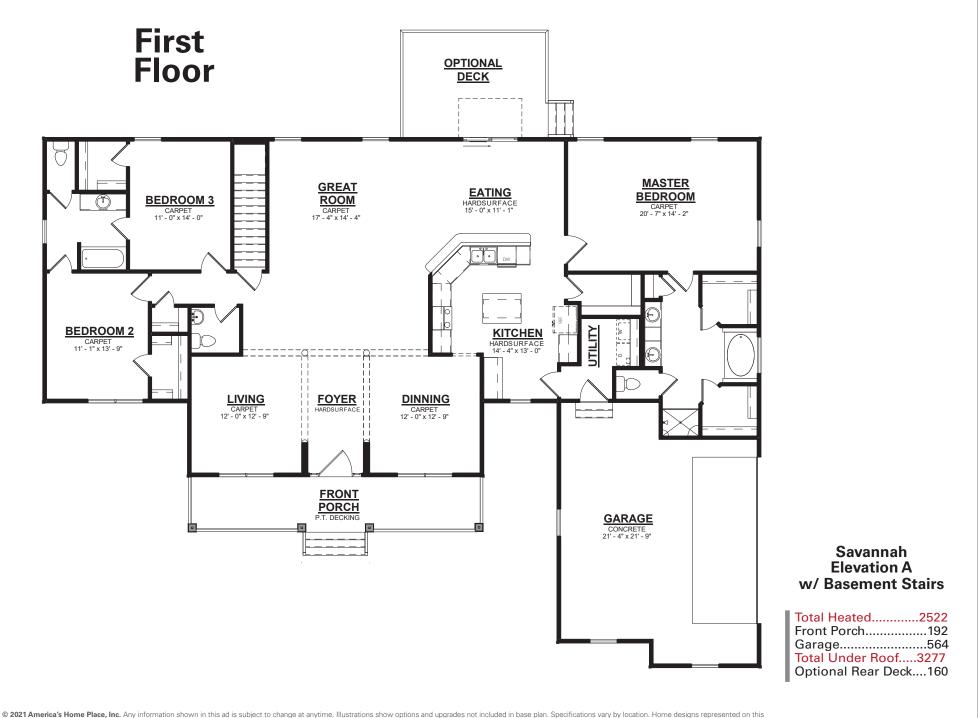

## The Savannah Elevation A w/ Basement Stairs

3 Bedroom / 2.5 Bath

1-800-AHP-Home AmericasHomePlace.com

© 2021 America's Home Place, Inc. Any information shown in this ad is subject to change at anytime. Illustrations show options and upgrades not included in base plan. Specifications vary by location. Home designs represented on this page are property of America's Home Place and are intended for demonstration purposes only. Any unauthorized duplication, copying or reproduction, or any other use, is strictly prohibited. FL #CR-C1330787 NC #36341 Revised 09/13/21