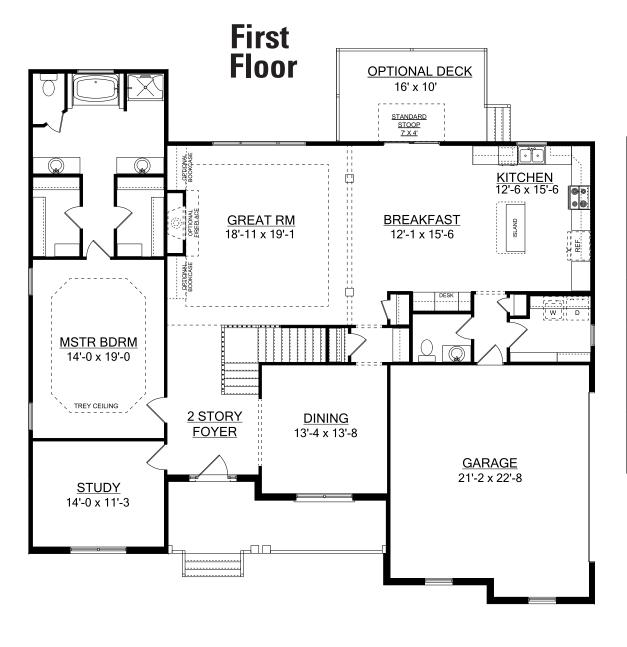

## Hawthorne Elevation A

| First Floor        | 2116 |
|--------------------|------|
| Second Floor       | 1042 |
| Total Heated       | 3158 |
| Garage             | 523  |
| Front Porch        |      |
| Total Under Roof   |      |
| Rear Stoop         | 28   |
| Optional Rear Deck |      |