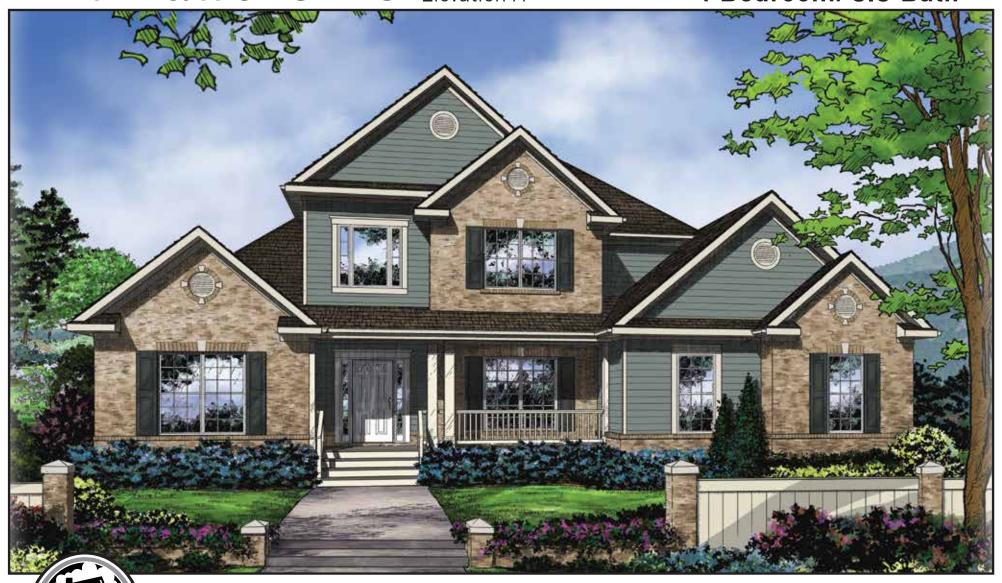

## Hawthorne Elevation A

| First Floor        | 2116 |
|--------------------|------|
| Second Floor       | 1042 |
| Total Heated       | 3158 |
| Garage             | 523  |
| Front Porch        |      |
| Total Under Roof   |      |
| Rear Stoop         | 28   |
| Optional Rear Deck |      |