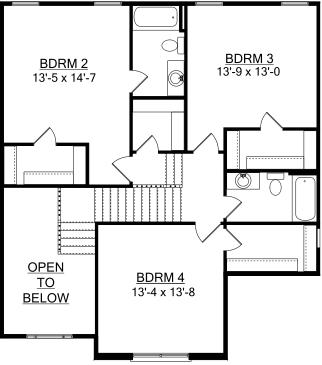

1-800-AHP-Home | AmericasHomePlace.com





## Second Floor



## Hawthorne Elevation A

| First Floor        | 2116 |
|--------------------|------|
| Second Floor       | 1042 |
| Total Heated       | 3158 |
| Garage             | 523  |
| Front Porch        |      |
| Total Under Roof   |      |
| Rear Stoop         | 28   |
| Optional Rear Deck |      |

© 2014 America's Home Place, Inc. Any information shown in this ad is subject to change at anytime. Illustrations show options and upgrades not included in base plan. Specifications vary by location. Home designs represented on this page are property of America's Home Place and are intended for demonstration purposes only. Any unauthorized duplication, copying or reproduction, or any other use, is strictly prohibited. FL #CR-C057203 Revised 10/13/15