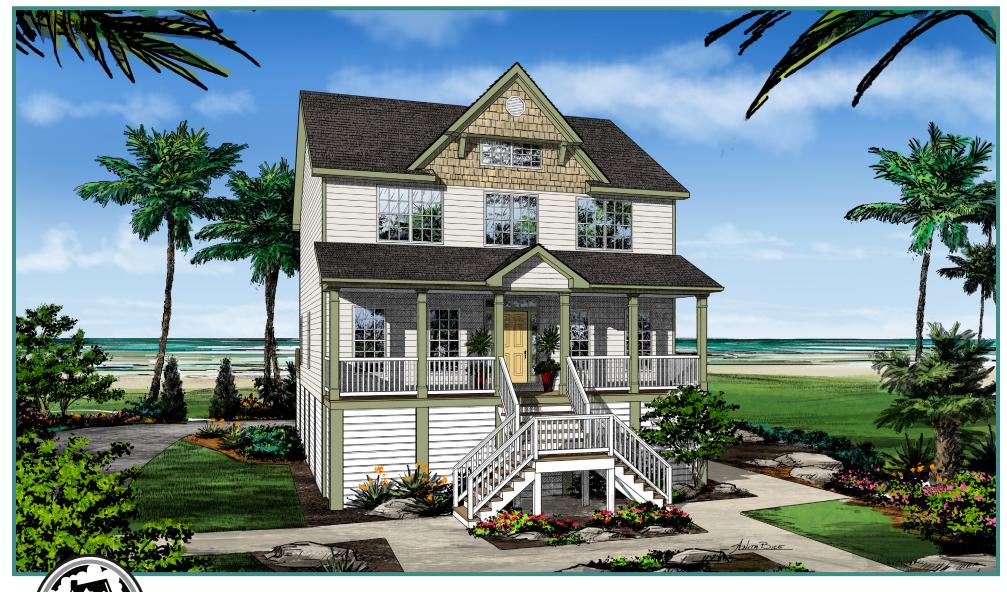

## The Amelia



3 Bedroom/2.5 Bath



1-800-AHP-Home AmericasHomePlace.com



自

## First Floor



## Second Floor



## **Amelia**

| First Floor     | 1122  |
|-----------------|-------|
| Second Floor    | 1072  |
| Total Heated    | 2200  |
| Front Porch     | 204   |
| Total Under Roo | f2404 |
| Optional Deck   | 187   |

© 2021 America's Home Place, Inc. Any information shown in this ad is subject to change at anytime. Illustrations show options and upgrades not included in base plan. Specifications vary by location. Home designs represented on this page are property of America's Home Place and are intended for demonstration purposes only. Any unauthorized duplication, copying or reproduction, or any other use, is strictly prohibited. FL #CR-C1330787 NC#36341 Revised 11/1/21