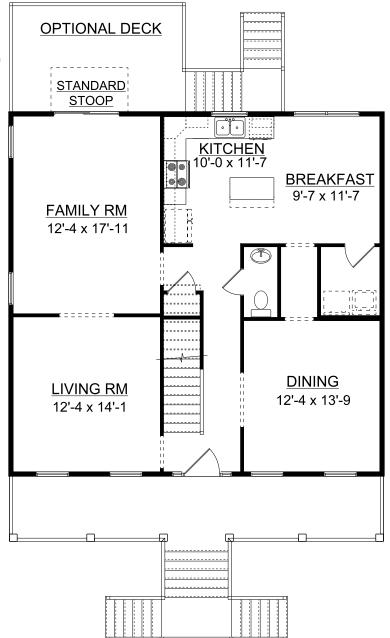

## First Floor

## **Amelia**

| First Floor     | 1122  |
|-----------------|-------|
| Second Floor    | 1072  |
| Total Heated    | 2200  |
| Front Porch     | 204   |
| Total Under Roo | f2404 |
| Optional Deck   | 187   |