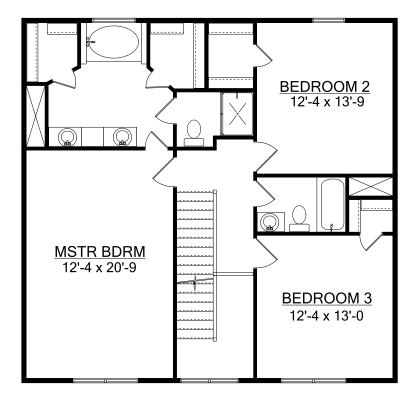

## Second Floor

## **Amelia**

| First Floor     | 1122  |
|-----------------|-------|
| Second Floor    | 1072  |
| Total Heated    | 2200  |
| Front Porch     | 204   |
| Total Under Roo | f2404 |
| Optional Deck   | 187   |