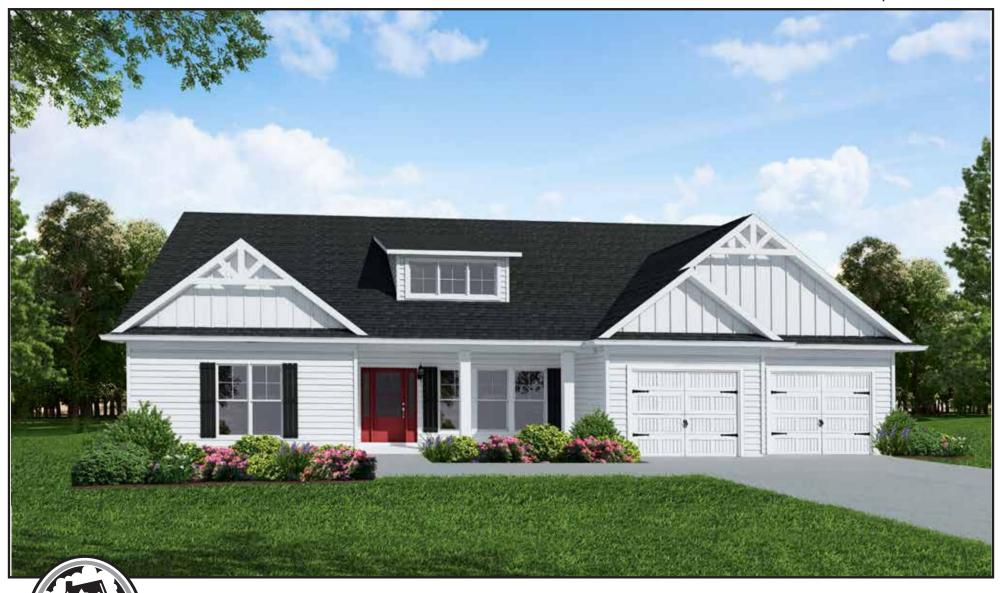

## The Victoria Modern Farmhouse

| Total Heated        | 2400 |
|---------------------|------|
| Front Porch         | 140  |
| Covered Rear Porch. | 232  |
| Garage              | 710  |
| Total Under Roof    |      |