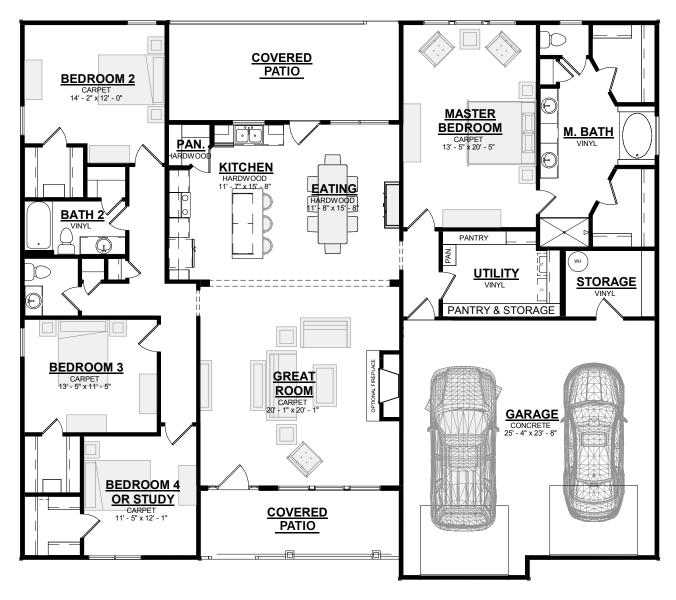

## **First Floor**

## The Victoria Modern Farmhouse

| Total Heated        | 2400 |
|---------------------|------|
| Front Porch         | 140  |
| Covered Rear Porch. | 232  |
| Garage              | 710  |
| Total Under Roof    |      |