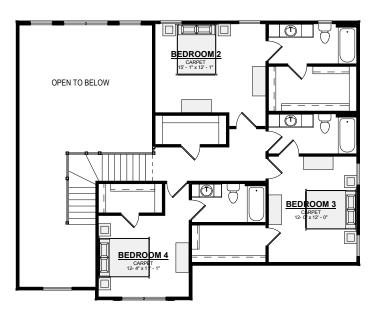

## Second Floor

## Lexington Modern Farmhouse

| 1st Floor          | 2440 |
|--------------------|------|
| 2nd Floor          | 1134 |
| Total Heated       | 3574 |
| Garage             | 871  |
| Front Patio        | 190  |
| Rear Covered Patio | 180  |
| Total Under Roof   | 4816 |
| Rear Patio         | 108  |