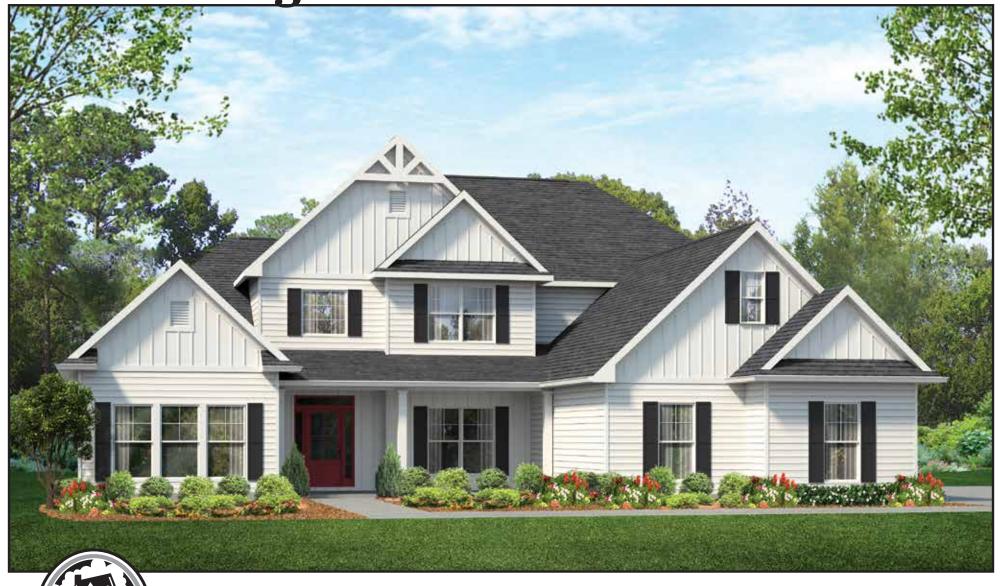

## The Lexington Modern Farmhouse

1-800-AHP-Home

AmericasHomePlace.com

## Lexington Modern Farmhouse

| 1st Floor          | 2440 |
|--------------------|------|
| 2nd Floor          | 1134 |
| Total Heated       | 3574 |
| Garage             | 871  |
| Front Patio        | 190  |
| Rear Covered Patio | 180  |
| Total Under Roof   | 4816 |
| Rear Patio         | 108  |