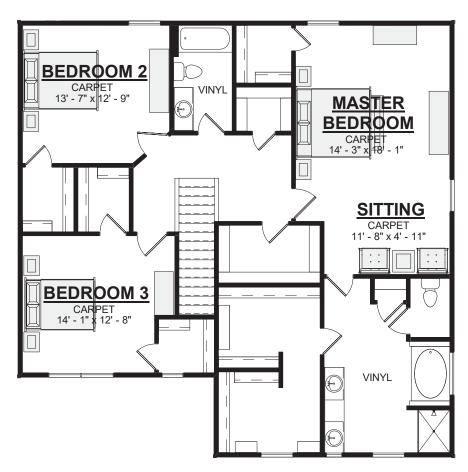

## Second Floor

## The Milton

| 1st Floor          | 924  |
|--------------------|------|
| 2nd Floor          | 1468 |
| Total Heated       | 2392 |
| Garage             | 544  |
| Front Porch        | 108  |
| Rear Covered Stoop | 32   |
| Total Under Roof   | 3076 |
| Optional Deck      | 160  |