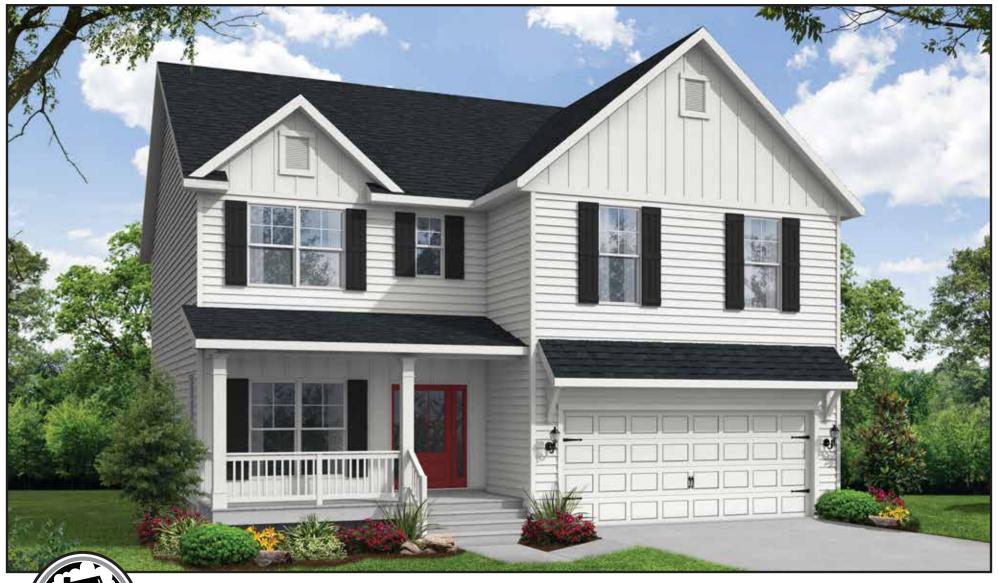

## The Milton

| 1st Floor          | 924  |
|--------------------|------|
| 2nd Floor          | 1468 |
| Total Heated       | 2392 |
| Garage             | 544  |
| Front Porch        | 108  |
| Rear Covered Stoop | 32   |
| Total Under Roof   | 3076 |
| Optional Deck      | 160  |