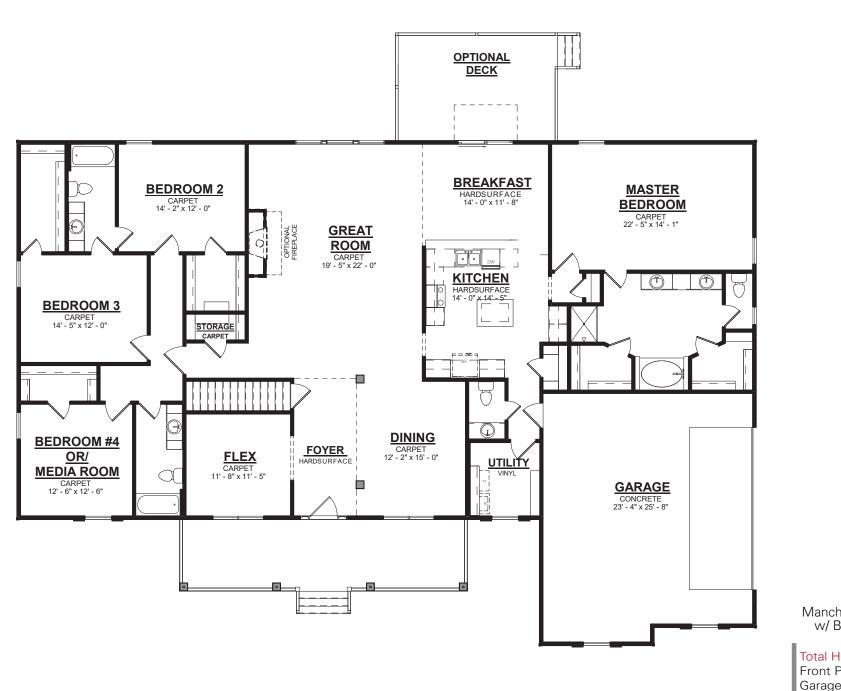

1-800-AHP-Home | AmericasHomePlace.com

Manchester Elevation A w/ Basement Stairs

Total Heated......3114
Front Porch.....256
Garage.....643
Total Under Roof...4024
Rear Stoop....28

© 2021 America's Home Place, Inc. Any information shown in this ad is subject to change at anytime. Illustrations show options and upgrades not included in base plan. Specifications vary by location. Home designs represented on this page are property of America's Home Place and are intended for demonstration purposes only. Any unauthorized duplication, copying or reproduction, or any other use, is strictly prohibited. FL #CR-C1330787 NC #36341 Revised 11/18/21