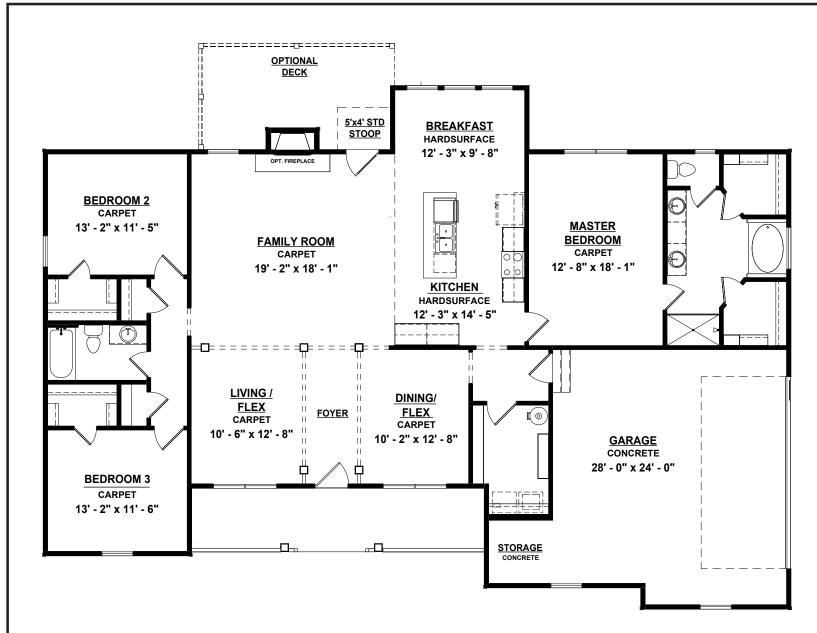

1-800-AHP-Home | AmericasHomePlace.com

Oxford Modern Farmhouse

Total Heated.......2110
Garage...........567
Front Porch.......165
Total Under Roof....2842
Optional Rear Deck..181
Standard Rear Stoop..20