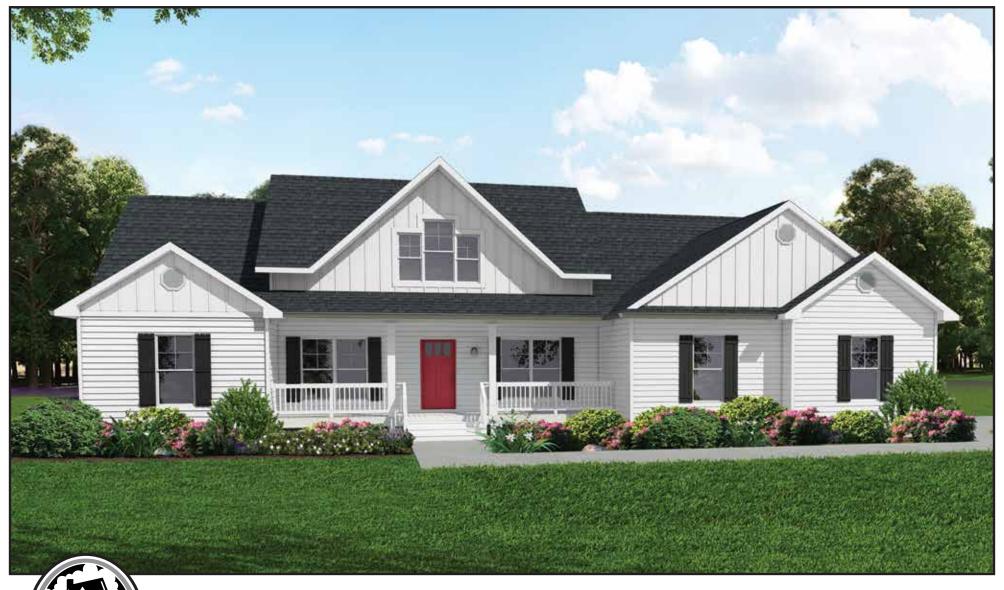

1-800-AHP-Home | AmericasHomePlace.com

Oxford Modern Farmhouse

Total Heated.......2110
Garage...........567
Front Porch.......165
Total Under Roof....2842
Optional Rear Deck..181
Standard Rear Stoop..20