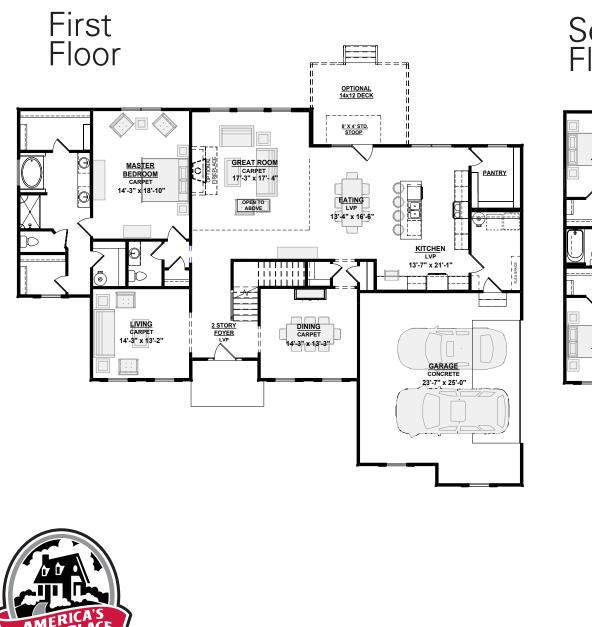

#### **Southampton A**

| First Floor      |      |
|------------------|------|
| Second Floor     | 1469 |
| Total Heated     | 3790 |
| Garage           | 648  |
| Total Under Roof | 4439 |
| Front Stoop      | 72   |
| Rear Stoop       |      |