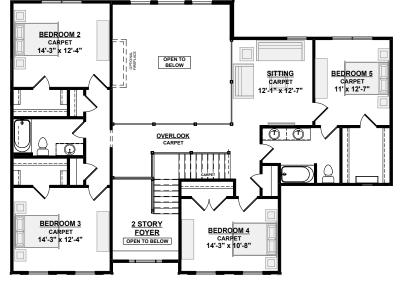

## Second Floor

#### **Southampton A**

| First Floor      |      |
|------------------|------|
| Second Floor     | 1469 |
| Total Heated     | 3790 |
| Garage           | 648  |
| Total Under Roof | 4439 |
| Front Stoop      | 72   |
| Rear Stoop       |      |