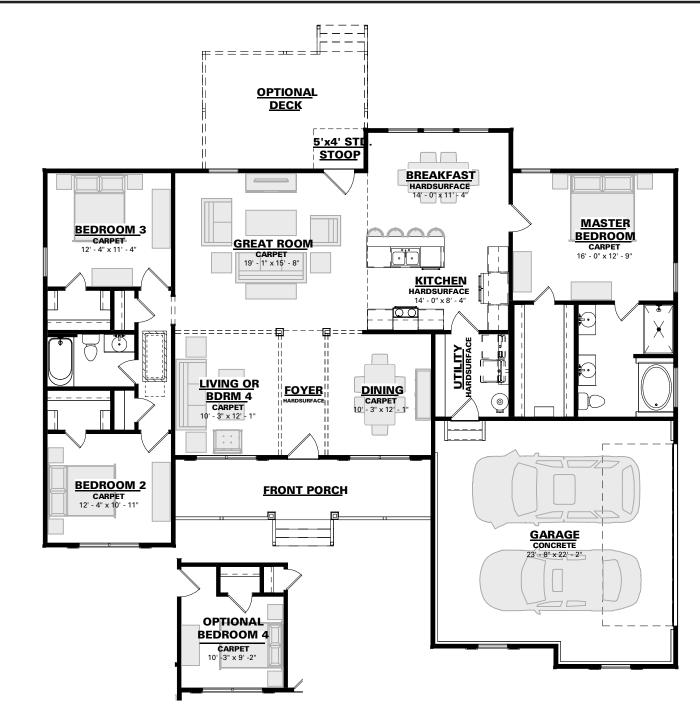

## The Auburn B

Total Heated......1878 Front Porch.....152 Garage......571 Total Under Roof..2598 Rear Stoop.....20

© 2025 America's Home Place, Inc. Any information shown in this ad is subject to change at anytime. Illustrations show options and upgrades not included in base plan. Specifications vary by location. Home designs represented on this page are property of America's Home Place and are intended for demonstration purposes only. Any unauthorized duplication, copying or reproduction, or any other use, is strictly prohibited. FL #CR-C1330787, NC#36341 Revised 2/5/25