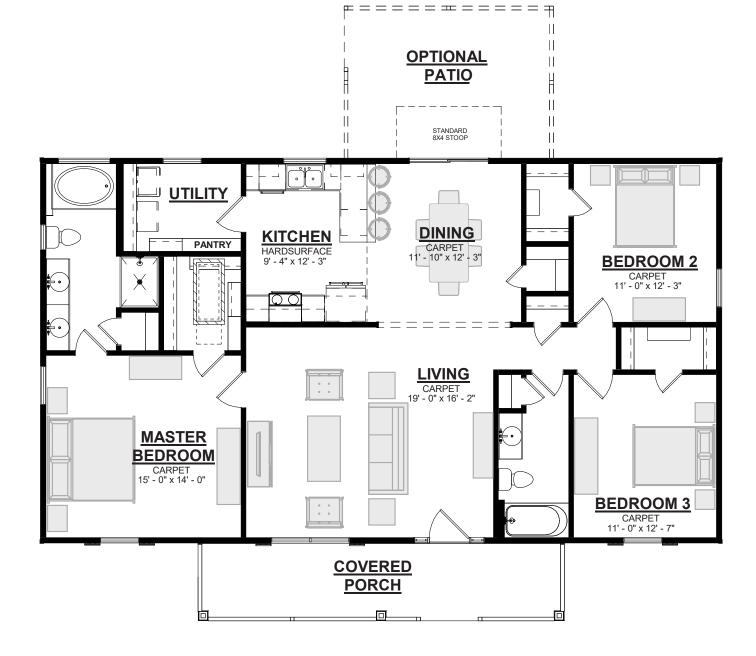

# THE ASHLEY MODERN FARMHOUSE

# 3 Beds • 2 Baths • 1,525 Heated SF

© 2025 America's Home Place, Inc. Any information shown in this ad is subject to change at anytime. Illustrations show options and upgrades not included in base plan. Specifications vary by location. Home designs represented on this page are property of America's Home Place and are intended for demonstration purposes only. Any unauthorized duplication, copying or reproduction, or any other use, is strictly prohibited. AL #10761 GA #GCCO003514 FL #CR-C1330787 NC #36341 Revised 5/8/25

#### **TOTAL HEATED**

1,525 sq. ft.

### **FRONT PORCH**

168 sq. ft.

### **OPTIONAL DECK**

187 sq. ft.

#### **REAR STOOP**

32 sq. ft.

## **TOTAL UNDER ROOF**

1,693 sq. ft.

臼

1-800-AHP-Home AmericasHomePlace.com

© 2025 America's Home Place, Inc. Any information shown in this ad is subject to change at anytime. Illustrations show options and upgrades not included in base plan. Specifications vary by location. Home designs represented on this page are property of America's Home Place and are intended for demonstration purposes only. Any unauthorized duplication, copying or reproduction, or any other use, is strictly prohibited. AL #10761 GA #GCCO003514 FL #CR-C1330787 NC #36341 Revised 5/8/25